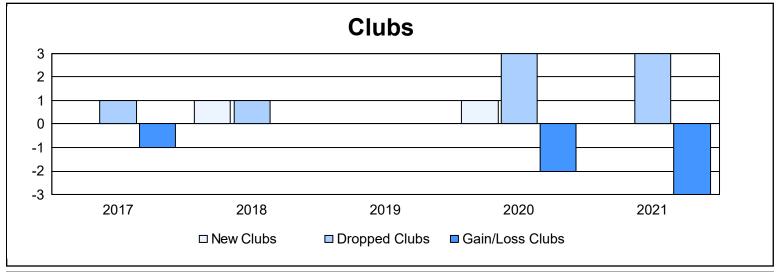

District 30 M As of June 2021 Cumulative

| Year      | New<br>Clubs | Dropped<br>Clubs | Gain/<br>Loss<br>Clubs | New<br>Members | Charter<br>Members | Reinstate<br>Members | Transfer<br>Members | Total<br>Member<br>Added | Total<br>Members<br>Dropped | Gain/<br>Loss<br>Members |
|-----------|--------------|------------------|------------------------|----------------|--------------------|----------------------|---------------------|--------------------------|-----------------------------|--------------------------|
| 2016-2017 | 0            | 1                | -1                     | 113            | 0                  | 4                    | 7                   | 124                      | 152                         | -28                      |
| 2017-2018 | 1            | 1                | 0                      | 134            | 24                 | 5                    | 18                  | 181                      | 214                         | -33                      |
| 2018-2019 | 0            | 0                | 0                      | 89             | 2                  | 4                    | 7                   | 102                      | 147                         | -45                      |
| 2019-2020 | 1            | 3                | -2                     | 89             | 24                 | 2                    | 7                   | 122                      | 237                         | -115                     |
| 2020-2021 | 0            | 3                | -3                     | 85             | 0                  | 4                    | 3                   | 92                       | 116                         | -24                      |
| Average   | 0            | 2                | -1                     | 102            | 10                 | 4                    | 8                   | 124                      | 173                         | -49                      |